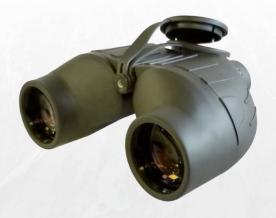

## DAYTIME BINOCULARS

The AGM 7x50 daytime binoculars offer 7x magnification, waterproof construction, and a built-in range finding reticle. It is purposed for military, law enforcement or outdoor adventurer's needs.

The AGM binoculars provide powerful magnification and crystal clear optics that deliver a full range of color and clarity. The multi-coated optics of the binoculars are designed to enhance the resolution and contrast of your image in extremely bright conditions. The built-in universal range finder allows for accurate target measurements and range estimates.

- Powerful magnification
- Designed for professional use
- Built-in universal rangefinder
- Multi-coated optics
- Full rubber body armoring
- Individual eye focus
- Limited 3-Year Warranty