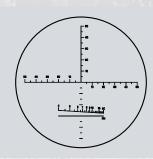

The AGM binoculars provide powerful magnification and crystal clear optics that deliver a full range of color and clarity. The multi-coated optics of the binoculars are designed to enhance the resolution and contrast of your image in extremely bright conditions. The built-in universal range finder allows for accurate target measurements and range estimates.